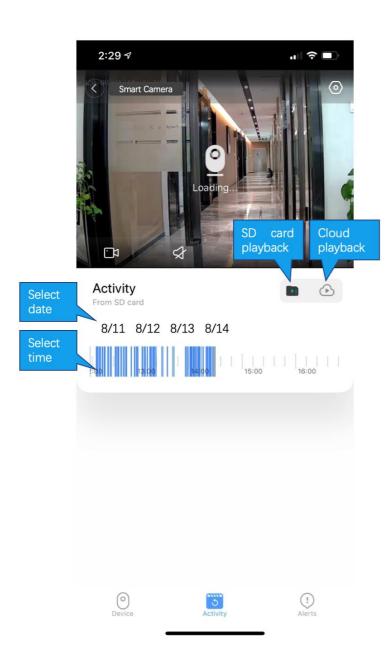

O: How does the camera store video

- 1. The camera supports the F32 format with a maximum capacity of 64G. After the card is recognized, it automatically records, and when the storage is full, it automatically overwrites the original recording and loops recording;
- 2. Support opening cloud storage service to store video;