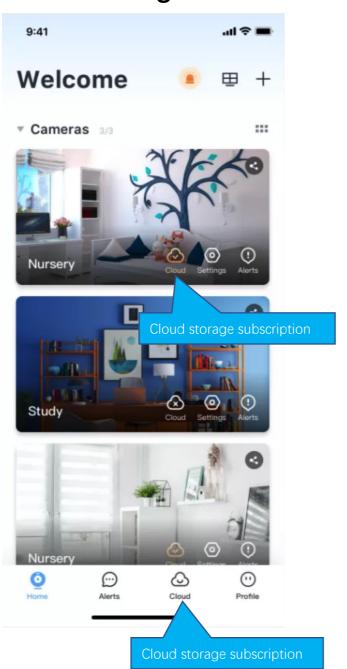

# **Cloud storage**

O: How does the camera store video

- 1. The camera supports the F32 format with a maximum capacity of 64G. After the card is recognized, it automatically records, and when the storage is full, it automatically overwrites the original recording and loops recording;
- 2. Support opening cloud storage service to store video;