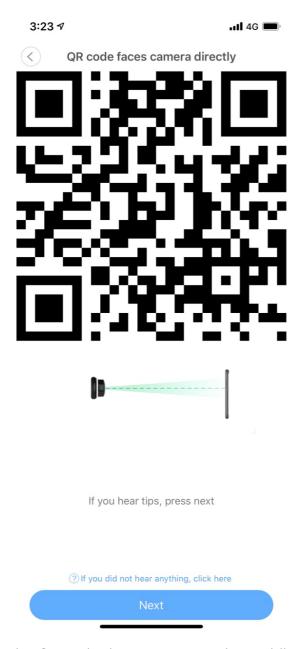

### How to connected with Wi-fi

3:22 ⋪ ...l 4G ...

Camera installation

Wait 20 seconds until you hear a two-tone sequence.

If you don't hear the sequence, please press the "RESET" on the device. Continue for more than 5 seconds, until you heard the sequence, that means the reset is successful.

#### Note:

1. Please turn on location of phone

The QR code that appears on the mobile phone is scanned against the camera lens, and the device emits a prompt sound "QR code scan successful" and "WiFi connected", click Next, and wait for the network configuration to be completed.