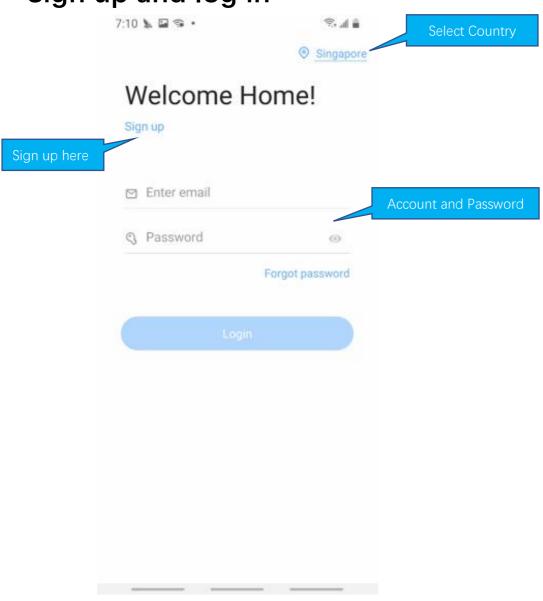

# Smart camera Instruction

# Download Yi IoT app

Scan QR code below



Search and download

Yi IoT app

In Google play



In App store



# Sign up and log in



### How to add camera



### How to connected with Wi-fi



3:22 ⋪ ...l 4G ...

Camera installation



Wait 20 seconds until you hear a two-tone sequence.



If you don't hear the sequence, please press the "RESET" on the device. Continue for more than 5 seconds, until you heard the sequence, that means the reset is successful.



#### Note:

1. Please turn on location of phone



The QR code that appears on the mobile phone is scanned against the camera lens, and the device emits a prompt sound "QR code scan successful" and "WiFi connected", click Next, and wait for the network configuration to be completed.



## How to use app





message

2020-08-21

14:24 Motion Detected Smart Camera



14:19 Motion Detected Smart Camera



14:15 Motion Detected Smart Camera



14:10 Motion Detecte