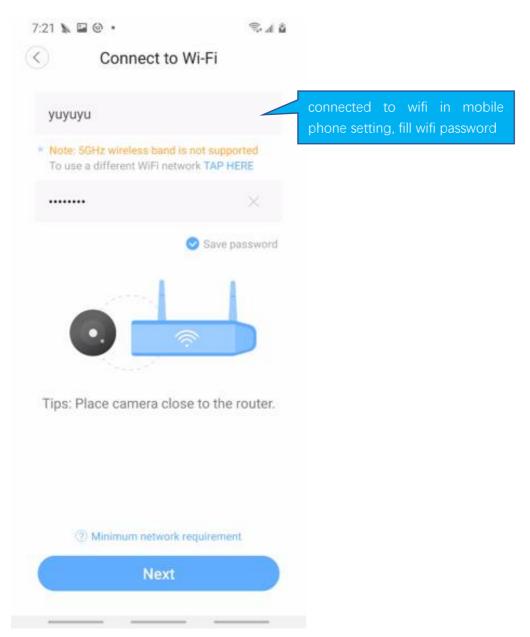

### How to connected with Wi-fi

3:22 ⋪ ...l 4G ...

Camera installation

Wait 20 seconds until you hear a two-tone sequence.

If you don't hear the sequence, please press the "RESET" on the device. Continue for more than 5 seconds, until you heard the sequence, that means the reset is successful.

#### Note:

1. Please turn on location of phone

The QR code that appears on the mobile phone is scanned against the camera lens, and the device emits a prompt sound "QR code scan successful" and "WiFi connected", click Next, and wait for the network configuration to be completed.