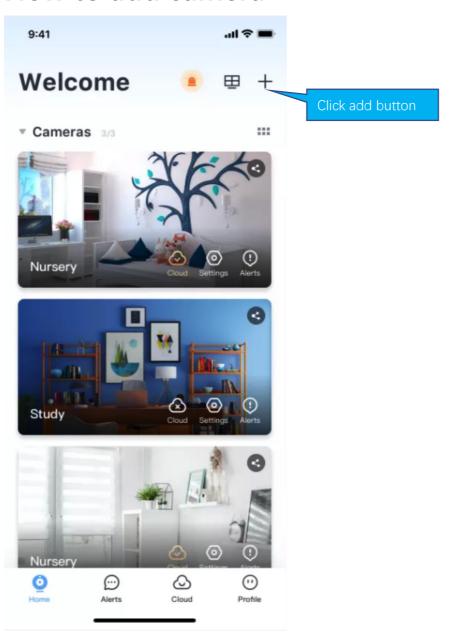

# Smart camera Instruction

# Download Yi IoT app

Scan QR code below



Search and download

Yi IoT app

In Google play



In App store



# Sign up and log in



### How to add camera



### How to connected with Wi-fi



3:22 ⋪ ...l 4G ...

Camera installation



Wait 20 seconds until you hear a two-tone sequence.



If you don't hear the sequence, please press the "RESET" on the device. Continue for more than 5 seconds, until you heard the sequence, that means the reset is successful.



#### Note:

1. Please turn on location of phone



The QR code that appears on the mobile phone is scanned against the camera lens, and the device emits a prompt sound "QR code scan successful" and "WiFi connected", click Next, and wait for the network configuration to be completed.



## How to use app





message

2020-08-21

14:24 Motion Detected Smart Camera



14:19 Motion Detected Smart Camera



14:15 Motion Detected Smart Camera



14:10 Motion Detected Smart Camera



14:07