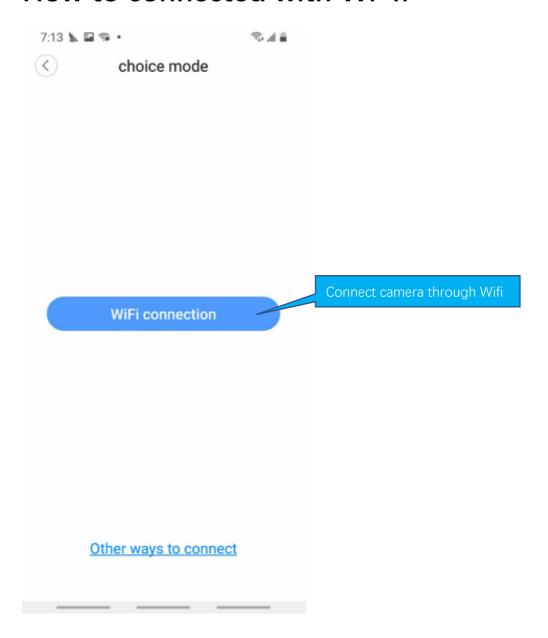

### How to connected with Wi-fi

3:22 ⋪ ...l 4G ...

Camera installation

Wait 20 seconds until you hear a two-tone sequence.

If you don't hear the sequence, please press the "RESET" on the device. Continue for more than 5 seconds, until you heard the sequence, that means the reset is successful.