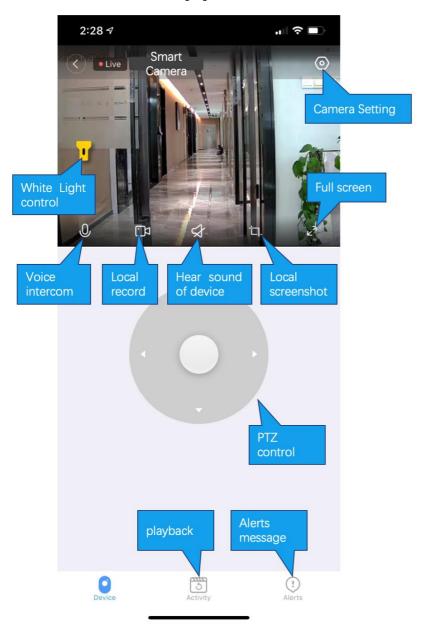

## How to use app

message

2020-08-21

14:24 Motion Detected Smart Camera

14:19 Motion Detected Smart Camera

14:15 Motion Detected Smart Camera

14:10 Motion Detected Smart Camera

14:07