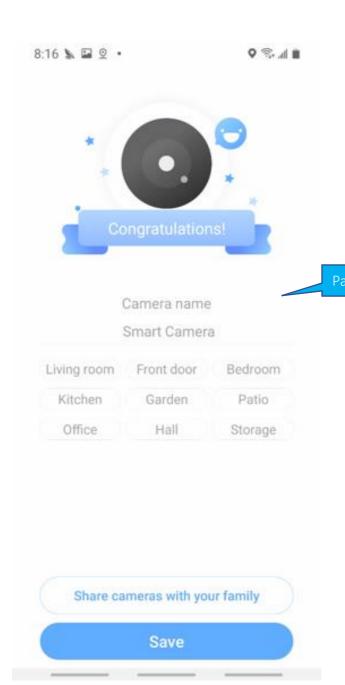

# Smart camera Instruction

# Download Yi IoT app

Scan QR code below



Search and download

Yi IoT app

In Google play



In App store



# Sign up and log in



### How to add camera



### How to connected with Wi-fi



3:22 ⋪ ...l 4G ...

Camera installation



Wait 20 seconds until you hear a two-tone sequence.



If you don't hear the sequence, please press the "RESET" on the device. Continue for more than 5 seconds, until you heard the sequence, that means the reset is successful.



#### Note:

1. Please turn on location of phone



The QR code that appears on the mobile phone is scanned against the camera lens, and the device emits a prompt sound "QR code scan successful" and "WiFi connected", click Next, and wait for the network configuration to be completed.



## How to use app





message

2020-08-21

14:24 Motion Detected Smart Camera



14:19 Motion Detected Smart Camera



14:15 Motion Detected Smart Camera



14:10 Motion Detected Smart Camera



14:07









# **Cloud storage**



### Common problem

Q: The camera is offline or offline

- 1. Check if the power supply is working properly
- 2. Power off and restart the device to reconnect to the network
- 3. The signal coverage is weak
- 4. Signal interference shielding in special places

O: How does the camera store video

- 1. The camera supports the F32 format with a maximum capacity of 64G. After the card is recognized, it automatically records, and when the storage is full, it automatically overwrites the original recording and loops recording;
- 2. Support opening cloud storage se